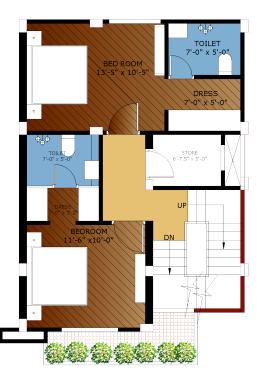

Furnished villas (Ground + 2) fitted with A/Cs, Wardrobes, Modular Kitchen, 3 Bedrooms, Multipurpose Hall, Jaccuzi and an open Terrace

**FIRST FLOOR** 

**SECOND FLOOR** 

**ABOUT** 