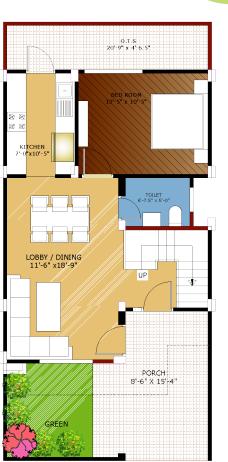

24-hour gated security with boom-barrier and RIFD

**Underground wiring** 

All services – including sewers, water-supply, STP and rain-water harvesting

**MODERN** 3-BEDROOM **VILLAS** 

**GROUND FLOOR** 

HIGH

Furnished villas (Ground + 2) fitted with A/Cs, Wardrobes, Modular Kitchen, 3 Bedrooms, Multipurpose Hall, Jaccuzi and an open Terrace

**FIRST FLOOR** 

**SECOND FLOOR** 

**ABOUT** 