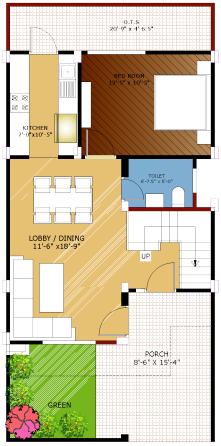

24-hour gated security with boom-barrier and RIFD

**Underground wiring** 

All services – including sewers, water-supply, STP and rain-water harvesting

**MODERN** 3-BEDROOM **VILLAS** 

**GROUND FLOOR** 

HIGH

Furnished villas (Ground + 2) fitted with A/Cs, Wardrobes, Modular Kitchen, 3 Bedrooms, Multipurpose Hall, Jaccuzi and an open Terrace

**FIRST FLOOR** 

**SECOND FLOOR** 

**ABOUT** 