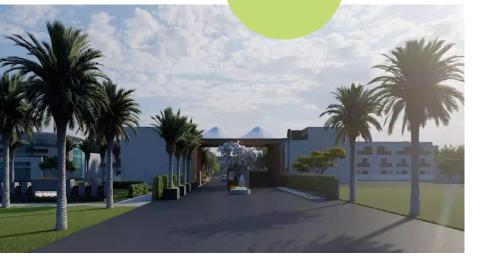

Light posts along all streets, installed with CCTV and speakers CUTTING-EDGE SECURITY

18 meter broad entrance road

Luxurious entrance of over 425 sq. feet with a fully developed green belt 100 feet deep and entrance fountain