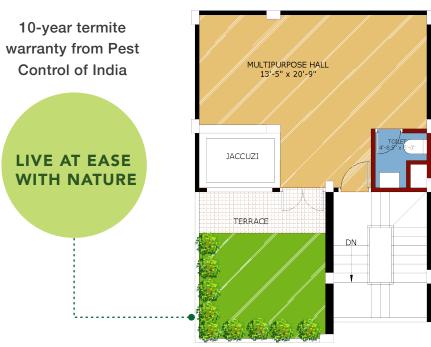

Furnished villas (Ground + 2) fitted with A/Cs, Wardrobes, Modular Kitchen, 3 Bedrooms, Multipurpose Hall, Jaccuzi and an open Terrace

**FIRST FLOOR** 

**SECOND FLOOR** 

**ABOUT** 

24-hour gated security with boom-barrier and RIFD

**Underground wiring** 

All services – including sewers, water-supply, STP and rain-water harvesting

**MODERN** 3-BEDROOM **VILLAS** 

**GROUND FLOOR** 

HIGH