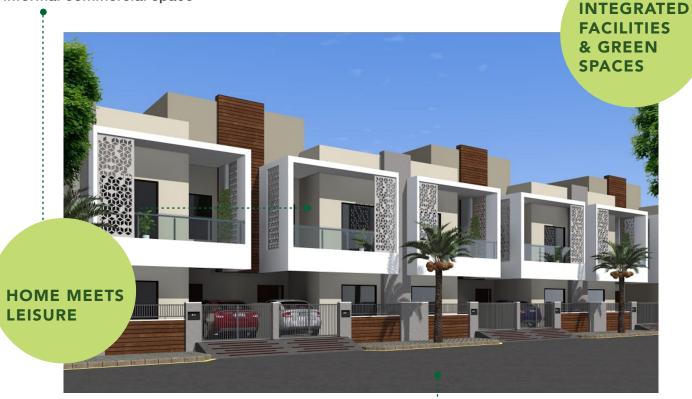

Furnished villas (Ground + 2) fitted with A/Cs, Wardrobes, Modular Kitchen, 3 Bedrooms, Multipurpose Hall, Jaccuzi and an open Terrace

**FIRST FLOOR** 

**SECOND FLOOR** 

**ABOUT** 