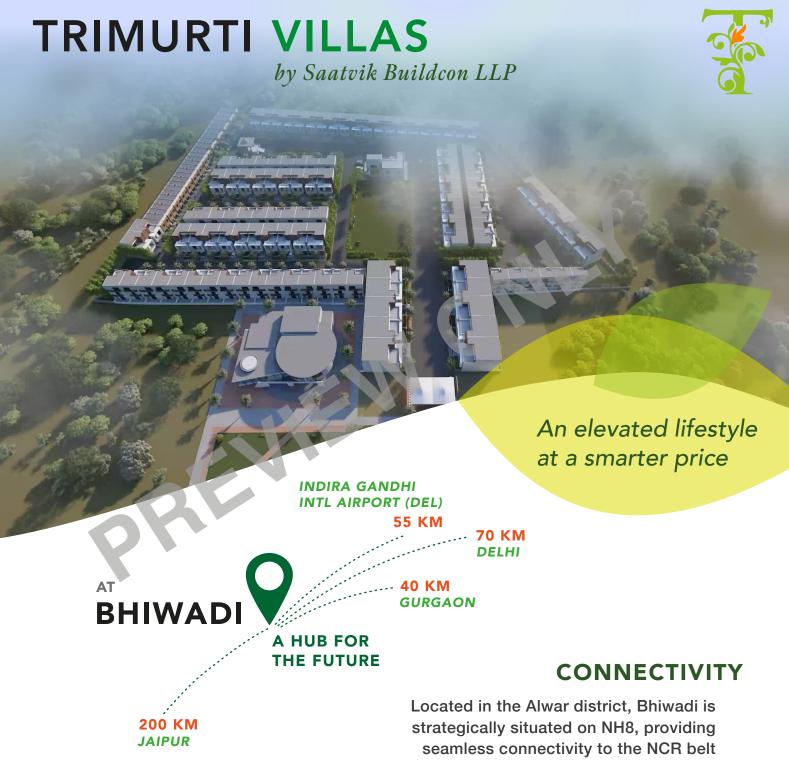

Situated on the Main Bhiwadi-Alwar 6-Lane Highway

Gated community consisting of luxury villas with ample space for various facilities including an on-site mandir

Two-story clubhouse with a gym, party hall, card room, TV lounge, yoga terrace and pool.

Light posts along all streets, installed with CCTV and speakers CUTTING-EDGE SECURITY

18 meter broad entrance road

Luxurious entrance of over 425 sq. feet with a fully developed green belt 100 feet deep and entrance fountain

24-hour gated security with boom-barrier and RIFD

**Underground wiring** 

All services – including sewers, water-supply, STP and rain-water harvesting

**MODERN** 3-BEDROOM **VILLAS** 

**GROUND FLOOR** 

HIGH